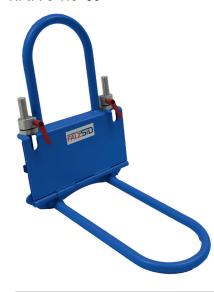

## Attica-sheet-closer Vario 3.0

Art. FS-AS-03

For professional and simple closing the seam between sheet and fixingprofile. Especially suitable for wall-claddings, shaft-claddings etc.

(see figures)

- → No scratching the metal surface due PVC-inlets.
- → Adjustable dephtset from 20 120 mm: Now with fastlocksystem!
- → Easy adjustment due measuring scale
- → Robust model for higher performance and thicker sheets