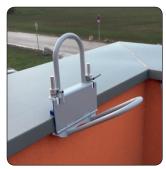

## Attica-sheet-closer Vario 3.0

Art. FS-AS-03

For professional and simple closing the seam between sheet and fixingprofile. Especially suitable for wall-claddings, shaft-claddings etc.

(see figures)

- → No scratching the metal surface due PVC-inlets.
- → Adjustable dephtset from 20 120 mm: Now with fastlocksystem!
- → Easy adjustment due measuring scale
- → Robust model for higher performance and thicker sheets

## In different cases suitable ...

shaft-cladding

## DIMENSIONS:

width: 300 mm lenght: 410 mm weight: ca. 4100 q adjustable dephtset: 20 - 120 mm