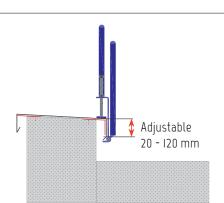

## Attica-sheet-closer Vario 3.0

Art. FS-AS-03

For professional and simple closing the seam between sheet and fixingprofile. Especially suitable for wall-claddings, shaft-claddings etc.

(see figures)

- → No scratching the metal surface due PVC-inlets.
- → Adjustable dephtset from 20 120 mm: Now with fastlocksystem!
- → Easy adjustment due measuring scale
- → Robust model for higher performance and thicker sheets

## DIMENSIONS:

width: 300 mm lenght: 410 mm weight: ca. 4100 q adjustable dephtset: 20 - 120 mm