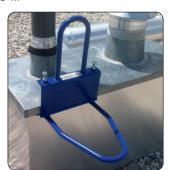

## Attica-sheet-closer Vario 3.0

Art. FS-AS-03

For professional and simple closing the seam between sheet and fixingprofile. Especially suitable for wall-claddings, shaft-claddings etc.

(see figures)

- → No scratching the metal surface due PVC-inlets.
- → Adjustable dephtset from 20 120 mm: Now with fastlocksystem!
- → Easy adjustment due measuring scale
- → Robust model for higher performance and thicker sheets

## In different cases suitable ...

shaft-cladding

## DIMENSIONS:

width: 300 mm lenght: 410 mm weight: ca. 4100 q adjustable dephtset: 20 - 120 mm