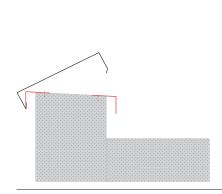

Available at specialist dealers:

NEW!

## Attica-sheet-closer Vario 3.0

Art. FS-AS-03



For professional and simple closing the seam between sheet and fixingprofile. Especially suitable for wall-claddings, shaft-claddings etc.

(see figures)

- → No scratching the metal surface due PVC-inlets.
- → Adjustable dephtset from 20 120 mm: Now with fastlocksystem!
- → Easy adjustment due measuring scale
- → Robust model for higher performance and thicker sheets







## In different cases suitable ...







shaft-cladding

## DIMENSIONS:

width: 300 mm lenght: 410 mm weight: ca. 4100 q adjustable dephtset: 20 - 120 mm