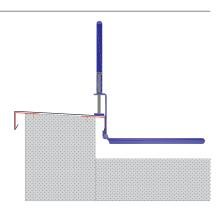

Available at specialist dealers:

NEW!

## Attica-sheet-closer Vario 3.0

Art. FS-AS-03



For professional and simple closing the seam between sheet and fixingprofile. Especially suitable for wall-claddings, shaft-claddings etc.

(see figures)

- → No scratching the metal surface due PVC-inlets.
- → Adjustable dephtset from 20 120 mm: Now with fastlocksystem!
- → Easy adjustment due measuring scale
- → Robust model for higher performance and thicker sheets







## In different cases suitable ...







shaft-cladding

## DIMENSIONS:

width: 300 mm lenght: 410 mm weight: ca. 4100 q adjustable dephtset: 20 - 120 mm