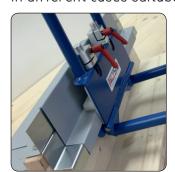

## In different cases suitable ...

Gable-sheet

Windowsill-sheet

Facade cladding- sheet