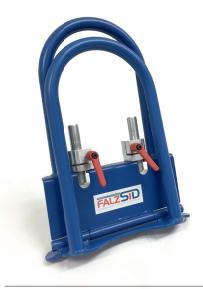

## Gable-sheet-closer Vario

Art. FS-OS-01

For professional and simple closing the seam between sheet and fixingprofile. Especially suitable for gable-sheets, windowsill-sheets, facade cladding- sheets etc.

(see figures)

- → No scratching the metal surface due PVC-inlets.
- → Adjustable dephtset from 20 60 mm due fastlocksystem
- → Easy adjustment due measuring scale
- → Very compact and lightweight model