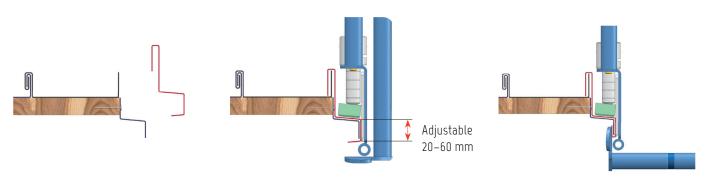

(see figures)

- → No scratching the metal surface due PVC-inlets.
- → Adjustable dephtset from 20 60 mm due fastlocksystem
- → Easy adjustment due measuring scale
- → Very compact and lightweight model