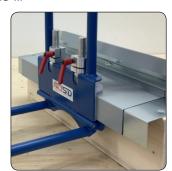

## In different cases suitable ...

Gable-sheet

Windowsill-sheet

Facade cladding- sheet